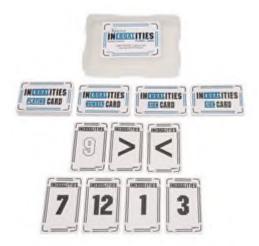

61 Cooperative Learning Activities In Algebra 1 Product #: TB17885 Nasco Powershot Card Game Product #: TB26783 Transparent Algebra Pieces Only Product #: TB16373

Nasco Pre-Algebra Bingo Product #: TB16228 Cooperative Learning & Algebra 2 Product #: TB26201 Nasco Multiplying A Binomial By A Binomial Poster Product #: TB26101