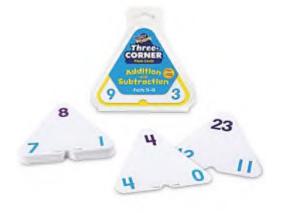

## Algebra & Pre-Algebra

Quizmo® Graphing Inequalities Product #: TB24068 Nasco Factoring Trinomials Basic Steps Poster Product #: TB26098 Nasco Factoring Trinomials One Variable Poster Product #: TB26099

Nasco Factoring Math Matching Game Product #: TB25952 Pre-Algebra Out Loud: Learning Mathematics Through Reading And Writing Activities Product #: TB25934

Alge-Tiles™ Class Set Product #: TB18594

Nasco Algebraic Bossé Tiles X And Y Class Set Product #: TB24441 Differentiating Instruction With Menus: Algebra I/II – Grades 9–12 Product #: TB26324 Nasco Algebraic X, Y, And Z Bossé Tiles Product #: TB24570 Magnetic Algebra Tiles<sup>™</sup> Demo Set Product #: TB24299