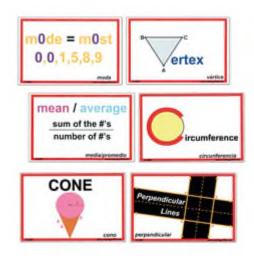

ip Markers - 4-Color Set Product #: 9726823 Isometric Dry–Erase Boards – 9 In. X 12 In. – Pack Of 10 Product #: TB26956







Nasco Double-Sided Centimeter Grid Dry-Erase Board, 11-1/2 In. X 15-1/2 In. Product #: TB22064 Ten Little Fish Product #: TB22416 A Frog In The Bog Product #: TB21822



2 X 2 = Boo! A Set Of Spooky Multiplication Stories Product #: TB21833 Nasco Double-Sided Coordinate Grid Dry-Erase Board, 11–1/2 In. X 15–1/2 In., Classroom Kit Product #: TB22067 Principles & Standards Of Math Book Set For Grades 6-8 Product #: TB24175







Nasco A Math Puzzle Each Day! – Volume 2 Product #: TB23497 Educational Insights® Classroom Laminator Hot Seal Laminating Pouches – Pack Of 100 Product #: SB40493

penguir

3 mil. thicks

OF MAR WICH

LAMINATOR

Hot Seal LAMINATING POUCHES



Math Graffiti Word Wall Posters – Elementary Grades 5–6 (52 Cards) Product #: TB24651







Math Graffiti Word Wall Posters -Middle School Grades 6-7 (53 Cards) Product #: TB25812 Nasco Double-Sided Centimeter Grid Dry-Erase Board, 9 In. X 12 In., Classroom Kit Product #: TB20818 A Place For Zero Product #: TB21015



NewPath Learning® Math Learning Center – Lines, Angles, And Circles Product #: TB26901 NewPath Learning® Math Learning Center – All About Fractions Product #: TB26908 Nasco Double-Sided Coordinate Grid Dry-Erase Teacher Demonstration Board Product #: TB21463



Dry-Erase Side-Loading Pocket Classroom Kit Product #: 1507297 Dollars And Sense: A Guide To Financial Literacy Series Product #: TB25301

TOCK

Production

Banking

Savings Investments



Go Figure! Book Set Produc