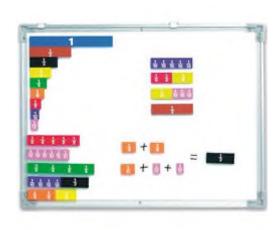

City Product #: TB26772







Complete Set Of Fraction Tiles With Trays Product #: TB21928 Complete Set Of Fraction Tiles Without Trays Product #: TB21927 Fraction Circles And Squares Set Product #: TB16624







My First Fractions Puzzle Product #: EL14247 Double Or Halves Flash Cards – Set Of 162 Product #: EL14675 Magnetic Equivalent Fractions Product #: TB26376

| Lio | 1/2   | 3/4    | 01 | 0-5   | 075  |  |
|-----|-------|--------|----|-------|------|--|
| 1/5 | 3/8   | 99/100 | 02 | 0-375 | 0-99 |  |
| 10% | 50%   | 75%    |    |       |      |  |
| 20% | 37-5% | 99%    |    |       |      |  |





Equivalence Giant Flash Cards Product #: TB25589 Solid Fraction/Decimal Tiles Without Tray – 51 Pieces Product #: TB25452 Solid Fraction/Decimal Tiles With Tray Product #: TB25451







Magnetic Foam Fraction Tiles Demo Set Product #: TB26299 Magnetic Foam Fraction Demo Tiles Product #: TB25449 Blank Fraction Tiles With 30 Trays Product #: TB26694







Rainbow Fraction® Circles Product #: TB19455 Magnetic Foam Fraction Student Circles Product #: TB25472 Magnetic Fraction Strips Product #: TB24471







Individual Foam Fraction Circles Product #: TB17777 Fraction Tiles Product #: TB20193 Foam Fraction Dice Product #: TB23353







Foam Percentage Dice Product #: TB23355 Magnetic Foam Fraction Student Tiles Set Product #: TB26301 Foam Decimal Dice Product #: TB23354







Printed Student Fraction Squares Product #: TB24698 Foam Fraction Circles & Squares Class Set Product #: TB17942 Nasco Fractions, Decimals, And Percents Joke Worksheets Product #: TB23191







M