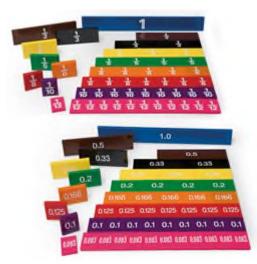

|
|    |     |     | - |   |    | ÷ |    | ÷ |    | ÷  |   |   |



Fraction Number Line Flip Book – 4 In. X 12 In. Product #: TB26837 Fraction Number Lines Product #: TB26855 Fraction City Product #: TB26772







Complete Set Of Fraction Tiles With Trays Product #: TB21928 Complete Set Of Fraction Tiles Without Trays Product #: TB21927 Fraction Circles And Squares Set Product #: TB16624







My First Fractions Puzzle Product #: EL14247 Double Or Halves Flash Cards – Set Of 162 Product #: EL14675 Magnetic Equivalent Fractions Product #: TB26376

| Lio | 1/2   | 3/4    | 01 | 0-5   | 075  |  |
|-----|-------|--------|----|-------|------|--|
| 1/5 | 3/8   | 99/100 | 02 | 0-375 | 0-99 |  |
| 10% | 50%   | 75%    |    |       |      |  |
| 20% | 37-5% | 99%    |    |       |      |  |





Equivalence Giant Flash Cards Product #: TB25589 Solid Fraction/Decimal Tiles Without Tray – 51 Pieces Product #: TB25452 Solid Fraction/Decimal Tiles With Tray Product #: TB25451







Magnetic Foam Fraction Tiles Demo Set Product #: TB26299 Magnetic Foam Fraction Demo Tiles Product #: TB25449 Blank Fraction Tiles With 30 Trays Product #: TB26694







Rainbow Fraction® Circles Product #: TB19455 Magnetic Foam Fraction Student Circles Product #: TB25472 Magnetic Fraction Strips Product #: TB24471







Individual Foam Fraction Circles Product #: TB17777 Fraction Tiles Product #: TB20193 Foam Fraction Dice Product #: TB23353







Foam Percentage Dice Product #: TB23355 Magnetic Foam Fraction Student Tiles Set Product #: TB26301 Foam Decimal Dice Product #: TB23354







Printed Stu