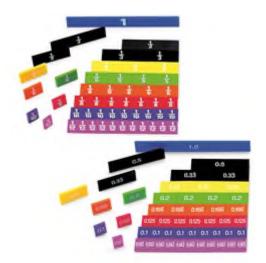

1 |
|    |     |     | - |   |    | ÷ |    | ÷ |    | ÷  |   |   |



Fraction Number Line Flip Book – 4 In. X 12 In. Product #: TB26837 Fraction Number Lines Product #: TB26855 Fraction City Product #: TB26772







Complete Set Of Fraction Tiles With Trays Product #: TB21928 Complete Set Of Fraction Tiles Without Trays Product #: TB21927 Fraction Circles And Squares Set Product #: TB16624







My First Fractions Puzzle Product #: EL14247 Double Or Halves Flash Cards – Set Of 162 Product #: EL14675 Magnetic Equivalent Fractions Product #: TB26376

| Lio | 1/2   | 3/4    | 01 | 0-5   | 075  |  |
|-----|-------|--------|----|-------|------|--|
| 1/5 | 3/8   | 99/100 | 02 | 0-375 | 0-99 |  |
| 10% | 50%   | 75%    |    |       |      |  |
| 20% | 37-5% | 99%    |    |       |      |  |





Equivalence Giant Flash Cards Product #: TB25589 Solid Fraction/Decimal Tiles Without Tray – 51 Pieces Product #: TB25452 Solid Fraction/Decimal Tiles With Tray Product #: TB25451







Magnetic Foam Fraction Tiles Demo Set Product #: TB26299 Magnetic Foam Fraction Demo Tiles Product #: TB25449 Blank Fraction Tiles With 30 Trays Product #: TB26694







Rainbow Fraction® Circles Product #: TB19455 Magnetic Foam Fraction Student Circles Product #: TB25472 Magnetic Fraction Strips Product #: TB24471







Individual Foam Fraction Circles Product #: TB17777 Fraction Tiles Product #: TB20193 Foam Fraction Dice Product #: TB23353







Foam Percentage Dice Product #: TB23355 Magnetic Foam Fraction Student Tiles Set Product #: TB26301 Foam Decimal Dice Product #: TB23354







Printed S