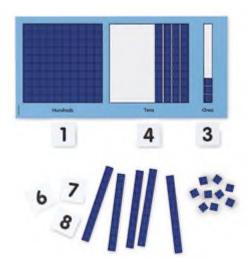

ce – Set Of 2 Product #: TB24797 Place Value Group Set Product #: TB17461







4, 8, And 12 G Bear Counters Product #: TB23859 Place Value Counting Frame Product #: TB26979 Polydron® Frameworks® Archimedean Solids Starter Set Product #: TB23513







Clearview Base 10 Blocks Starter Set Product #: TB15532 Student Desk Number Lines –50 To 50 Product #: TB25896 10-Sided Decimal Dice Product #: TB22113







Deluxe Color Dot Dominoes – Double–Twelve Set Product #: TB17226 Individual Student Rekenrek 20 Count Frame Product #: TB22807 Ten-Bar Teacher Demonstration Rekenrek With No Color Change Product #: TB22814







Ten-Bar Teacher Demonstration Rekenrek With Color Change Product #: TB22815 Integer Number Line Ruler Pkg. – 18 In. Product #: TB21667 Giant Dominoes Product #: SN32488







1–10 Counting Owls Activity Kit Product #: EL14080 Number Dice Set Product #: TB16731 Magnetic Base 10 Place Value Set Product #: TB26531







Brights!™ Base 10 Classroom Set Product #: TB26418 Plastic Mirrors Product #: TB26272 Sorting Mats Product #: TB26297



Yellow Base 10 (Ten) Blocks – Pkg. Of 10 Flats Product #: TB17350 Complete Fraction Pattern Block Set Product #: TB25760 Nasco Rekenrek Classroom Kit Product #: TB25686





Nasco Place Value Disc Complete Classroom Set – 7–Value Set – 2,240 Pieces Product #: TB27028 Nasco Place Value Disc Complete Classroom Set, 10-Value Set – 3,200 Pieces Product #: TB27029 4 – 8 – And 12 G Backpack Bear Counters Product #: TB23852







4 G Backpack Bear Counters Product #: TB24100 Foam Square Color Tiles – Set Of 400 Product #: TB17721 Ju