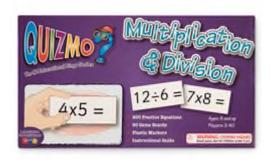

actions Bulletin Board Chart Set Product #: TB27579



Interlocking Fraction Cubes – Equivalency Cubes Product #: TB27558 Double-Sided Fraction/Decimal Tiles – 51 Pieces Product #: TB27587

1

0.166 0.166 0.166

0.2 0.2

0.5 0.33

0.2

\$

Transparent Fraction Circles And Rings Set Product #: TB27078







Transparent Fraction Rings - 5-1/2 In. Dia. - Set Of 7 Product #: TB27077 Real-Life Math: Decimals And Percents Product #: TB18516 Real-Life Math: Fractions, Ratios, And Rates Product #: TB18517







The VANG Game: Fraction Operations Product #: TB27635 SumBlox Mini Set – 38 Pieces Product #: NE30109 SumBlox Mini Set – 80 Pieces Product #: NE30110



Blank Fraction Tower Equivalency Cubes Product #: KI04275(ZB) Wooden Fraction & Decimal Towers Set Product #: NE30271

## Math Games







Quizmo® Addition & Subtraction Product #: T00273 Quizmo® Multiplication & Division Product #: T00274 QUADEFY<sup>™</sup> Product #: TB25676



MathShark® Product #: SB29534



24® Game – Add/Subtract Product #: TB16637



24® Game – Variables Single/Double Digits Product #: TB18414







24® Game Tournament Kit Product #: TB24039 Basic Playing Cards Product #: TB25828 Nasco Foam Puzzle Cubes Product #: TB21366







Blink® Product #: TB21715

Nasco Mathword Card Game Product #: TB20938 Middle School Math Game Kit Product #: TB25358







Nasco Geometry/Algebra Bingo Set Product #: TB25355 Tri-FACTa<sup>™</sup> - Addition & Subtraction Product #: TB25543 Tri-FACTa<sup>™</sup> - Multiplication & Division Product #: TB25544



Bank Account Product #: TB15699



Farkle Product #: TB2447