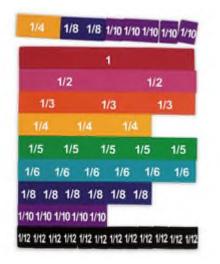

451







Magnetic Foam Fraction Tiles Demo Set Product #: TB26299 Magnetic Foam Fraction Demo Tiles Product #: TB25449 Blank Fraction Tiles With 30 Trays Product #: TB26694







Rainbow Fraction® Circles Product #: TB19455 Magnetic Foam Fraction Student Circles Product #: TB25472 Magnetic Fraction Strips Product #: TB24471







Individual Foam Fraction Circles Product #: TB17777 Fraction Tiles Product #: TB20193 Foam Fraction Dice Product #: TB23353







Foam Percentage Dice Product #: TB23355 Magnetic Foam Fraction Student Tiles Set Product #: TB26301 Foam Decimal Dice Product #: TB23354







Printed Student Fraction Squares Product #: TB24698 Foam Fraction Circles & Squares Class Set Product #: TB17942 Nasco Fractions, Decimals, And Percents Joke Worksheets Product #: TB23191







Magnetic Foam Rainbow Fraction® Tiles Product #: TB21984 Fraction Balance Kit Product #: TB26305 Ezy Color-Coded 12 In. Fraction Ruler Product #: TB26288



Magnetic Foam Fraction Demo Circles Set Product #: TB26303 24® Game Fractions/Decimals Product #: TB18293 Nasco Transparent Fraction Circles Product #: TB16619







Transparent Fraction Tiles With Tray Product #: TB20888 Magnetic Demonstration Fraction Ring Set – Set Of 7 Product #: TB26965 Fractions Of Quantities Product #: TB26851



50 Fraction Activities Product #: TB27265





Fearless Fractions<sup>™</sup> - Teacher Edition Product #: TB27169 Printed Fraction Circles & Squares Complete Set Product #: TB27402







Fearless Fractions<sup>™</sup> - Student Edition Product #: TB27168 Interlocking Fraction Cubes – Fraction C