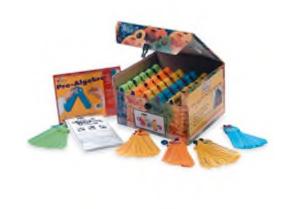

Nasco Advanced Algebra Placemats And Matching Cards Product #: TB21906 Pre-Algebra Quick Study Chart Product #: TB21842 Nasco Take Five Speed Quizzes, Pre-Algebra And Algebra 1 Product #: TB22824

Foam Algebra Tiles™ Classroom Set Product #: TB21935