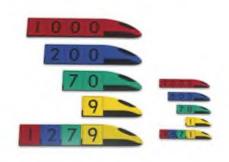

TB23914

## Arithmetic







Ten Frames Number Cards Product #: TB25733 Ten Frames Classroom Set Product #: TB25754 Learning Palette® Math Class Kit -Grade 1 Product #: TB23523





Learning Wrap-Ups® Keys – Addition Product #: TB14368 Learning Wrap-Ups® Keys -Multiplication Product #: TB14370 Learning Wrap-Ups® Keys -Division Product #: TB14371







Sensational Math<sup>™</sup> Ten Frame Cards – Classroom Set Product #: TB25480 Nasco Place Value To Millions/Decimal Tabletop Student Flip Charts – Set Of 10 Product #: TB25013 10 On The Spot!<sup>™</sup> Ten-Frame Game Product #: TB25979







Common Core Collaborative Cards – Base 10, Grades 3–5 Product #: TB25437 Magnetic Strip – 1 In. X 10 Ft. Product #: 9717449 Three-Corner® Flash Cards -Addition And Subtraction Product #: TB16885







Place Value Train Cards – Thousands Place, Teacher Set Product #: TB25758 Learning Wrap–Ups® Basic Classroom Kit – Addition Product #: TB19575 Learning Wrap–Ups® Basic Classroom Kit – Division Product #: TB19578



Nasco Ten Frame Student TearPad<sup>™</sup> Product #: TB25359





Moulage Movie Product #: SB41537 Learning Wrap-Ups® Basic Math Resource Kit Product #: TB15654







Tub Of Number Tiles Product #: TB24259

Nasco 0–100 Cards Product #: TB24102 What's My Number?® Product #: TB24730









Equation Shapes - Basic Addition And Subtraction Product #: TB25560 Equation Shapes – Basic Multiplication And Division Sets Product #: TB25561







Sharp Quiz Calculator Product #: TB24038 Learning Wrap-Ups® – 4 Basic Operations Key Set Product #: TB14412 Multiplication Table & Gri