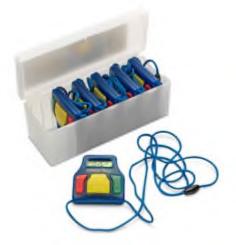

f 100 Product #: TB20560



Nasco Checkbook Charlie Product #: TB25956







Money Calc Product #: SN30971



Plastic Nickels – Pkg. Of 100 Product #: TB15819 Plastic Coins – Sacajawea Dollars – Pkg. Of 50 Product #: TB18718 Coin Set Product #: TB20588







Drive-Thru Menu Math - Set Of 12 Extra Beginner Menus

Product #: SN31500

Drive-Thru Menu Math - Classroom Pack Product #: SN31499









Mixed Coins – Set Of 94 Product #: SB11969 Mini Money Tray Product #: TB25242 Magnetic Elapsed Time Set Product #: TB25178







Learning Resources® Pretend & Play® Calculator Cash Register Product #: SB24657 Real-World Math: Unexpected Events Game Product #: TB24381 All-Purpose Digital Stopwatch Product #: TB14784









Clock Class Kit Product #: TB24684

Coin-U-Lator Product #: TB19071







Double-Sided Magnetic Money Product #: TB24939 Learning Resources® Primary Timers – Set Of 6 Product #: TB22010 Learning Resources® Primary Timers – Set Of 12 Product #: TB22011







Complete Money Set Product #: TB18723 Consumer Math Game Set Product #: TB23181 Actual Size Magnetic Coins & Bills Product #: TB23032







Time Activity Mat Product #: TB23230

Digital Clock Stamp Product #: TB14541 Accusplit Survivor II Stopwatch Set Product #: PE03203







Checks & Balances Product #: TB17678 Magnetic Money Accents – 42 Pieces Product #: TB27007 EasyRead Time Teacher Wall Clock – 14 In. Dia., White Product #: EL15154



EasyRead School Yard Clock Product #: EL15156







Money Pouch Set Product #: TB17965



Life-Project: A Resource For Teaching Personal Finance Product #: TB17850