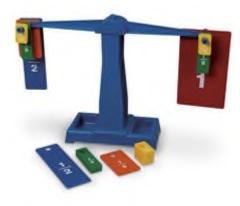

1







Magnetic Foam Fraction Tiles Demo Set Product #: TB26299 Magnetic Foam Fraction Demo Tiles Product #: TB25449 Blank Fraction Tiles With 30 Trays Product #: TB26694







Rainbow Fraction® Circles Product #: TB19455 Magnetic Foam Fraction Student Circles Product #: TB25472 Magnetic Fraction Strips Product #: TB24471







Individual Foam Fraction Circles Product #: TB17777 Fraction Tiles Product #: TB20193 Foam Fraction Dice Product #: TB23353







Foam Percentage Dice Product #: TB23355 Magnetic Foam Fraction Student Tiles Set Product #: TB26301 Foam Decimal Dice Product #: TB23354







Printed Student Fraction Squares Product #: TB24698 Foam Fraction Circles & Squares Class Set Product #: TB17942 Nasco Fractions, Decimals, And Percents Joke Worksheets Product #: TB23191







Magnetic Foam Rainbow Fraction® Tiles Product #: TB21984 Fraction Balance Kit Product #: TB26305 Ezy Color-Coded 12 In. Fraction Ruler Product #: TB26288



Magnetic Foam Fraction Demo Circles Set Product #: TB26303 24® Game Fractions/Decimals Product #: TB18293 Nasco Transparent Fraction Circles Product #: TB16619







Transparent Fraction Tiles With Tray Product #: TB20888 Magnetic Demonstration Fraction Ring Set – Set Of 7 Product #: TB26965 Fractions Of Quantities Product #: TB26851



50 Fraction Activities Product #: TB27265





Fearless Fractions<sup>™</sup> - Teacher Edition Product #: TB27169 Printed Fraction Circles & Squares Complete Set Product #: TB27402







Fearless Fractions<sup>™</sup> - Student Edition Product #: TB27168 Interlocking Fraction Cubes – Fraction Cub